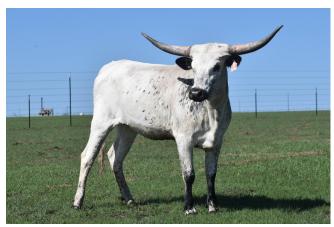

## LTL WHITE LIGHTNING 650

Date of Birth: 06/30/2021 **Registration 1:** CI334707

Breeder: Leonard New River Ranch

Owner: Ellie Pshigoda

Lightning is a gorgeous flashy frosted faced black with speckled legs and body. With the late \$100k WS Vindicator as her Sire and a slew of true blacks in her pedigree, she's going to be one to watch. Her half sisters just sold at this years Legacy Sale for \$20k, \$17k, and \$9k.