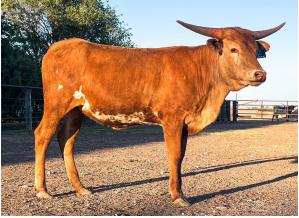

03/23/2023 Pending OCV 74RTZ0003 \$ 3P Ranch 3P Ranch

Courtesy of 3P Ranch

3P Ravin's Royal Texi combines the genetics of Delta Lucky Ace and TCC Houdini for a knockout in body conformation, milking, size, and horn. Texi is going to be one to watch. She's been our largest heifer born this Spring with the most early horn growth, out of our over 70" TTT 3 year old paint, Ravin and our herd sire TKR Royal "T". Her genetics are stacked with TCC Houdini on the top going back to RHF Sharpshooter and HR Rio