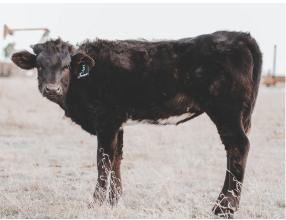

## **3P MISS JUNE**

| Date of Birth:         |
|------------------------|
| Registration 1:        |
| <b>Registration 2:</b> |
| Breeder:               |
| Owner:                 |

06/18/2023 Pending OCV 74RTZ0005 Triple R Longhorns **Rodriguez Brothers** 

June is out of our Futurity winning heifer Miss, who's one of our flashiest true blacks and brings in a lot of true twist. Her pedigree brings in a double dose of Watson 800B and Mr. Happy, and goes back to Juma and Saddlehorn. Lot's of true black, horn, and color genetics in her pedigree. June is a thicker heifer that's as sweet as can be.