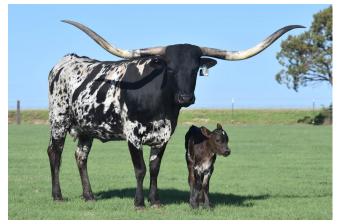

## JHCC ALAMO'S FINEST

Date of Birth: 04/28/2010 **Registration 1:** C267932

Breeder: Panther Creek Ranch

3P Ranch Owner:

Alamo is a gorgeous true black cow with lots of flash. She's a big bodied, laid back girl with an amazing temperament. She throws a high percentage of black and white offspring.

96.0000 on 05/17/2023 **Total Horn:** 81.0000 on 04/21/2024 TTT: Base: 11.8750 on 03/03/2016

AWESOME ALAMO





STOCKTON'S OVERLY FINE





Courtesy of Justin Rombeck





HATCH'S CANDY CANE

**OVERHEAD** 

TRI-W OKIE FINE

CIRCLE K DONOVAN



Suspender



Milky Way



**OVERLYN** 

**HEADLINER FF 248** 



TEXAS RANGER JP



Less Than Legal